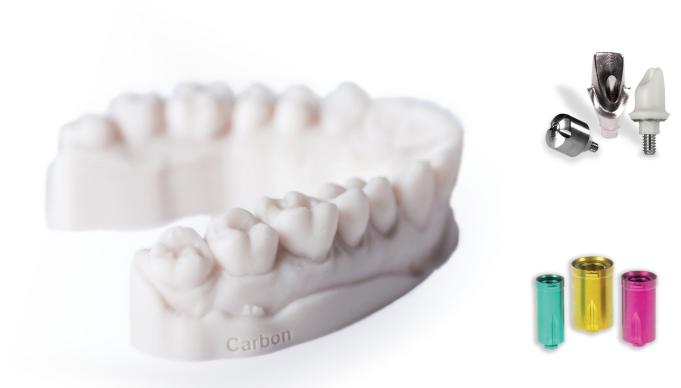

#### BellaTek<sup>®</sup> Impression System

A unique and proprietary, simplified process, which is designed to open up new workflows for laboratories resulting in a highly aesthetic Patient-Specific BellaTek Abutment for TSV Implants.

#### TSV<sup>™</sup> Implant Digital Lab Analog

The TSV Implant Digital Lab Analog is designed to be used with CAD/CAM fabricated models to accurately replicate implant placement to create definitive restorations through digital workflows.

#### Premium Quality 3D Models Created with Carbon DLS<sup>™</sup> Technology

Built in Silicon Valley and powered by Digital Light Synthesis<sup>™</sup> technology, the Carbon platform delivers top materials and cutting-edge products for digital dentistry.

#### Accurate and Consistent 3D Model

The ZimVie Dental digital workflow with the Carbon platform delivers unparalleled consistency and accuracy in models to achieve a highly aesthetic CAD/CAM abutment with precision fit.